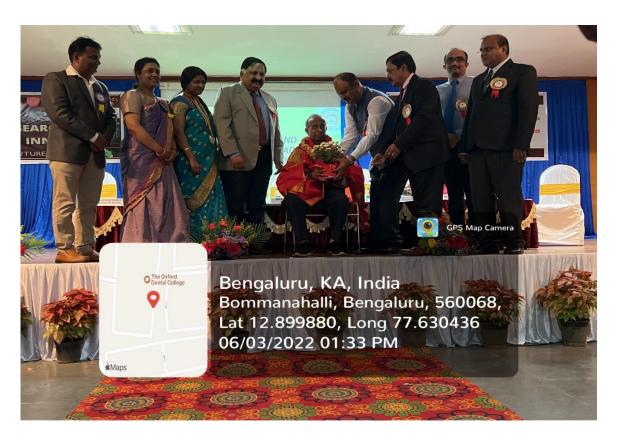

ndhe J Organising Secretary

The Oxford Dental College

10th Milestone, Bommanahalli, Hosur Road, Bangalore - 560 068.

#### PROGRAMME -

- Call for attention
- Welcoming the Dignitaries
- Invocation
- Welcome address by Organising Chairman Presidential Address
- Lighting the lamp

- Address by Hon, General Secretary (KIAOMR)
- · Address by Chief Guest
- Address by Guest of Honour
- Vote of Thanks by Organising Secretary
- · National Anthem



#### THE OXFORD DENTAL COLLEGE

(Recognized by the Govt. of Karnataka, Affiliated to Rajiv Gandhi University of Health Sciences, Karnataka & Pecognised by Dental Council of India, New Delhi) Bommanahalli, Hosur Road, Bangalore – 560 068.

Ph: 080-61754680 Fax : 080 – 61754693E-mail:deandirectortodc@gmail.com Website: www.theoxford.edu

# **Photos**







#### THE OXFORD DENTAL COLLEGE

(Recognized by the Govt. of Karnataka, Affiliated to Rajiv Gandhi University of Health Sciences, Karnataka & Ecognised by Dental Council of India, New Delhi)

Bommanahalli, Hosur Road, Bangalore - 560 068.

Ph: 080-61754680 Fax: 080 – 61754693E-mail:deandirectortodc@gmail.com Website: www.theoxford.edu







#### THE OXFORD DENTAL COLLEGE

(Recognized by the Govt. of Karnataka, Affiliated to Rajiv Gandhi University of Health Sciences, Karnataka & Ecognised by Dental Council of India, New Delhi)

Bommanahalli, Hosur Road, Bangalore - 560 068.

Ph: 080-61754680 Fax: 080 – 61754693E-mail:deandirectortodc@gmail.com Website: www.theoxford.edu







#### THE OXFORD DENTAL COLLEGE

(Recognized by the Govt. of Karnataka, Affiliated to Rajiv Gandhi University