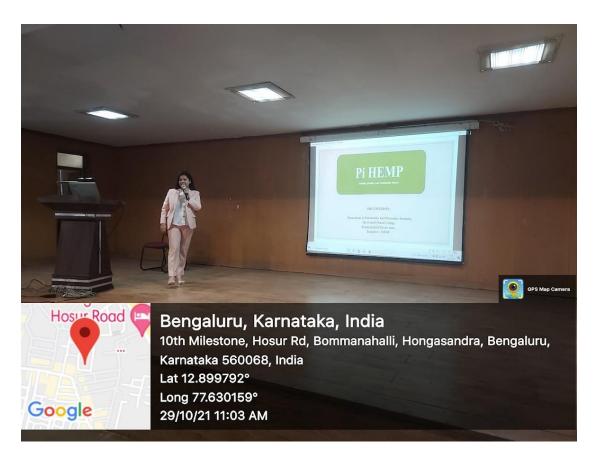

Audience: Staffs, Postgraduates, Interns and Undergraduates

Speaker: Dr. Rashmi Punhani

Method Adopted: Lecture with Audio Visual aids

Materials used: Power point presentation

**Description:** Department of Pediatric and Preventive Dentistry of the Oxford Dental College had conducted a CDE program on "Pi Hemp" for Staffs, Postgraduates, Interns and Undergraduates on 29.10.2021. The proceedings of the session started off with a lecture by Dr. Rashmi Punhani. The lecture varied on a variety of topics. About 40 participants attended the program. Question and answer sessions were held after the end of the program. Feedback forms were given to the PG students to evaluate the success of the program as well as grading the participants.