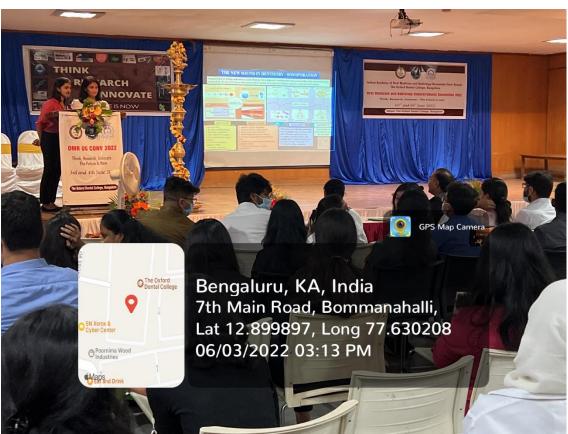

# Indian Academy of Oral Medicine and Radiology-Karnataka State Branch The Oxford Dental College, Bangalore

Cordially invite for Inaugural Function of

Oral Medicine and Radiology Undergraduate Convention 2022

Think, Research, Innovate - The Future is now

On Friday, 03rd June 2022 at 12.05 P.M. Venue : COLLEGE AUDITORIUM

> Dr. K.S. Ganapathy Chief Guest