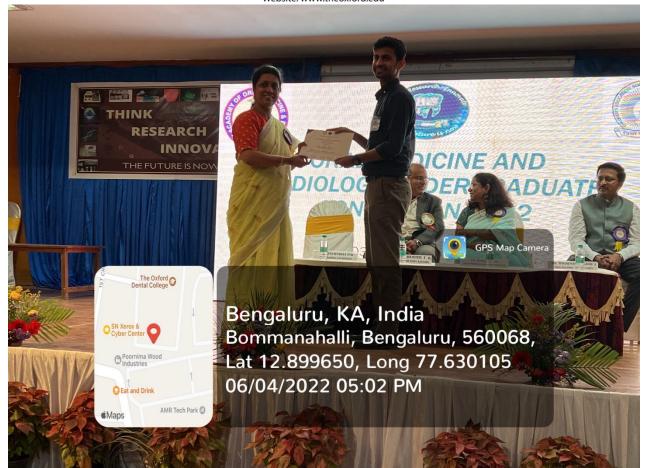

# The Oxford Dental College

The IAOMR - Karnataka State Branch

Think, Research, Innovate - The Future is now

Certificate of Attendance Awarded to

For participating at OMR UG Convention 2022 held at Bengaluru on 3rd and 4th June 2022

Dr. Anuradha Pai

Dr. Raghunand Sindhe J

Chaya M. Dand

Dr. Chaya David
President KIAOMR
Hon, Gener

Dr. Ramamurthy T k Dr

Dr. Bharati Patil Scientific Chairperson