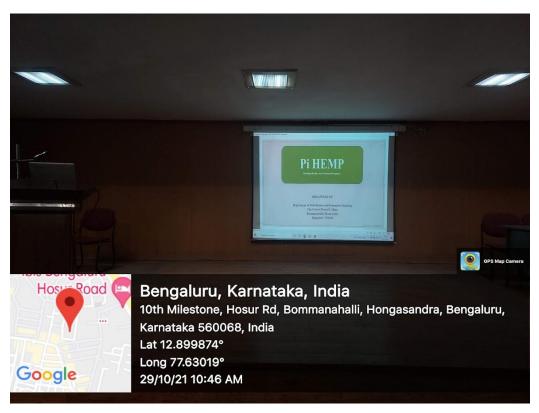

Audience: Staffs, Postgraduates, Interns and Undergraduates

Speaker: Dr. Rashmi Punhani

Method Adopted: Lecture with Audio Visual aids

Materials used: Power point presentation

**Description:** Department of Pediatric and Preventive Dentistry of the Oxford Dental College had conducted a CDE program on "Pi Hemp" for Staffs, Postgraduates, Interns and Undergraduates on 29.10.2021. The proceedings of the session started off with a lecture by Dr. Rashmi Punhani. The lecture varied on a variety of topics. About 40 participants attended the program. Question and answer sessions were held after the end of the program. Feedback forms were given to the PG students to evaluate the success of the program as well as grading the participants.