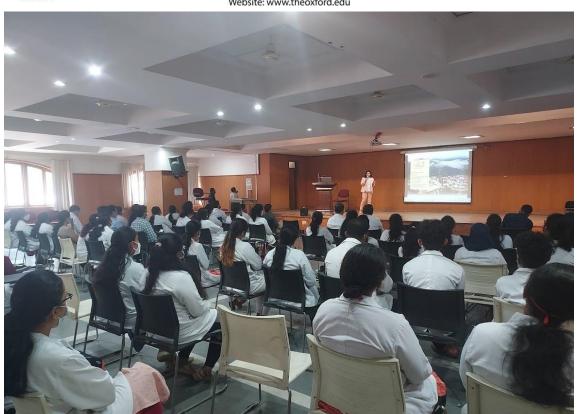

# **Activity Report**

Title: Pi Hemp

Objectives: To help students understand the importance of Pi Hemp in dentistry

Date: 29.10.2021 Time: 10:30am onwards

Location: Auditorium, The Oxford Dental College

Organized by: Department of Pediatric and Preventive Dentistry

Audience: Staffs, Postgraduates, Interns and Undergraduates

Speaker: Dr. Rashmi Punhani

Method Adopted: Lecture with Audio Visual aids

Materials used: Power point presentation

**Description:** Department of Pediatric and Preventive Dentistry of the Oxford Dental College had conducted a CDE program on "Pi Hemp" for Staffs, Postgraduates, Interns and Undergraduates on 29.10.2021. The proceedings of the session started off with a lecture by Dr. Rashmi Punhani. The lecture varied on a variety of topics. About 40 participants attended the program. Question and answer sessions were held after the end of the program. Feedback forms were given to the PG students to evaluate the success of the program as well as grading the participants.