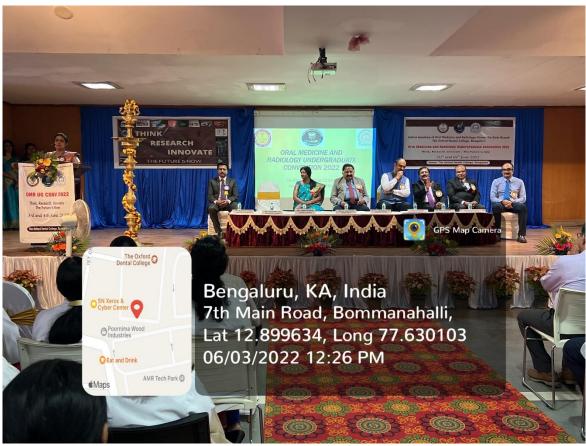

# Indian Academy of Oral Medicine and Radiology-Karnataka State Branch The Oxford Dental College, Bangalore

Cordially invite for Inaugural Function of

Oral Medicine and Radiology Undergraduate Convention 2022

Think, Research, Innovate - The Future is now

On Friday, 03rd June 2022 at 12.05 P.M. Venue : COLLEGE AUDITORIUM

> Dr. K.S. Ganapathy Chief Guest

### Sri. S.N.V.L. Narasimha Raju Garu

Chief Patron and Chairman Oxford Group of Institutions Guest Of Honour

### Dr. Chaya M David

President KIAOMR

Will preside over the function

Dr. A.R Pradeep Dean And Director The Oxford Dental College Dr. Anuradha Pai Organising Chairman

Dr. Raghunand Sindhe J Organising Secretary