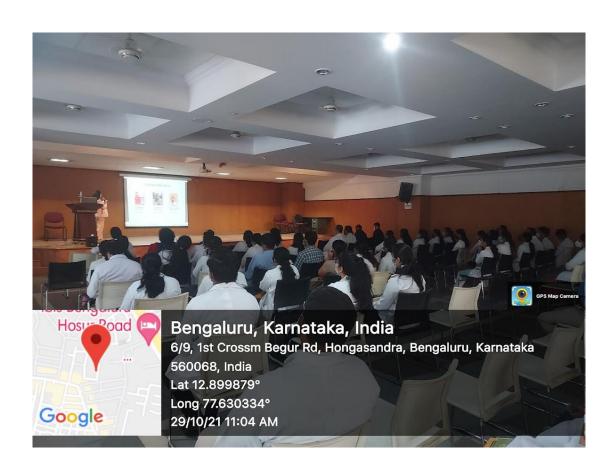

# **Activity Report**

Title: Pi Hemp

Objectives: To help students understand the importance of Pi Hemp in dentistry

Date: 29.10.2021 Time: 10:30am onwards

Location: Auditorium, The Oxford Dental College

Organized by: Department of Pediatric and Preventive Dentistry

Audience: Staffs, Postgraduates, Interns and Undergraduates

Speaker: Dr. Rashmi Punhani

Method Adopted: Lecture with Audio Visual aids

Materials used: Power point presentation

**Description:** Department of Pediatric and Preventive Dentistry of the Oxford Dental College had conducted a CDE program on "Pi Hemp" for Staffs, Postgraduates, Interns and Undergraduates on 29.10.2021. The proceedings of the session started off with a lecture by Dr. Rashmi Punhani. The lecture varied on a variety of topics. About 40 participants attended the program. Question and answer sessions were held after the end of the program. Feedback forms were given to the PG students to evaluate the success of the program as well as grading the participants.