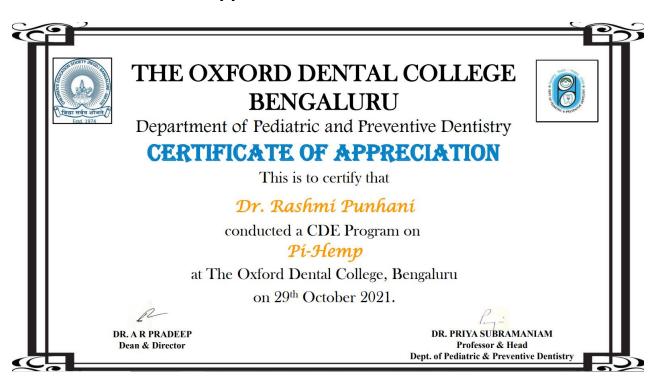

# THE OXFORD DENTAL COLLEGE BENGALURU

Department of Pediatric and Preventive Dentistry

CERTIFICATE OF ATTENDANCE

This is to certify that *Dr. Anushree S Shenoy* 

has attended a CDE Program on

Pi- Hemp

at The Oxford Dental College, Bengaluru on 29th October 2021.