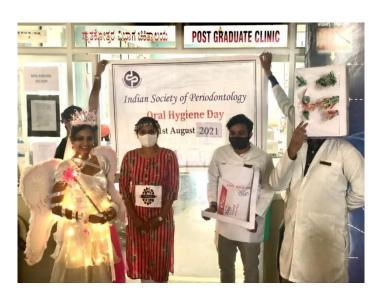

Ph: 080-61754680 Fax: 080 – 61754693E-mail:deandirectortodc@gmail.com

Website: www.theoxford.edu

Report on the celebrations of Oral Hygiene Week at The Oxford

## Dental College, Bangalore.

#### THE OXFORD DENTAL COLLEGE

**ORAL HYGIENE** 

**FREE SAMPLE DISTRIBUTION TO PATIENTS** 