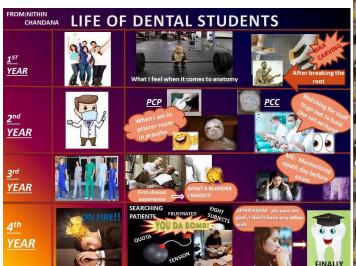

Ph: 080-61754680 Fax: 080 – 61754693E-mail:deandirectortodc@gmail.com

Website: www.theoxford.edu

Title: Life of Dental Student

#### Life of a Dental Student