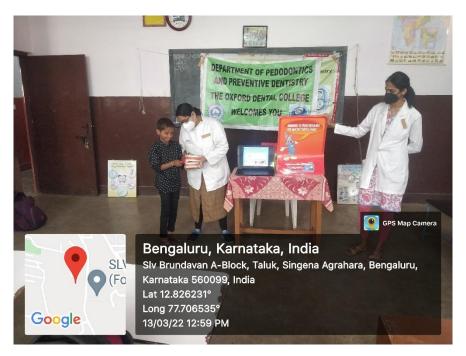

54680 Fax: 080 – 61754693E-mail:deandirectortodc@gmail.com

Website: www.theoxford.edu

# SCHOOL CAMP - RAGPICKERS EDUCATION DEVELOPMENT AND SCHEME (REDS)





#### THE OXFORD DENTAL COLLEGE

(Recognized by the Govt. of Karnataka, Affiliated to Rajiv Gandhi University of Health Sciences, Karnataka & Dental Council of India, New Delhi)

Bommanahalli, Hosur Road, Bangalore – 560 068.

Ph: 080-61754680 Fax: 080 – 61754693E-mail:deandirectortodc@gmail.com





#### THE OXFORD DENTAL COLLEGE

(Recognized by the Govt. of Karnataka, Affiliated to Rajiv Gandhi University of Health Sciences, Karnataka & Pecognised by Dental Council of India, New Delhi)

Bommanahalli, Hosur Road, Bangalore – 560 068.

Ph: 080-61754680 Fax : 080 – 61754693E-mail:deandirectortodc@gmail.com Website: www.theoxford.edu







#### THE OXFORD DENTAL COLLEGE

(Recognized by the Govt. of Karnataka, Affiliated to Rajiv Gandhi University of Health Sciences, Karnataka & Dental Council of India, New Delhi)

Bommanahalli, Hosur Road, Bangalore – 560 068.

Ph: 080-61754680 Fax: 080 – 61754693E-mail:deandirectortodc@gmail.com

Website: www.theoxford.edu

**Title: SUBSTANCE ABUSE** 





#### THE OXFORD DENTAL COLLEGE

(Recognized by the Govt. of Karnataka, Affiliated to Rajiv Gandhi University of Health Sciences, Karnataka & Dental Council of India, New Delhi)

Bommanahalli, Hosur Road, Bangalore – 560 068.

Ph: 080-61754680 Fax: 080 – 61754693E-mail:deandirectortodc@gmail.com





#### THE OXFORD DENTAL COLLEGE

(Recognized by the Govt. of Karnataka, Affiliated to Rajiv Gandhi University of Health Sciences, Karnat