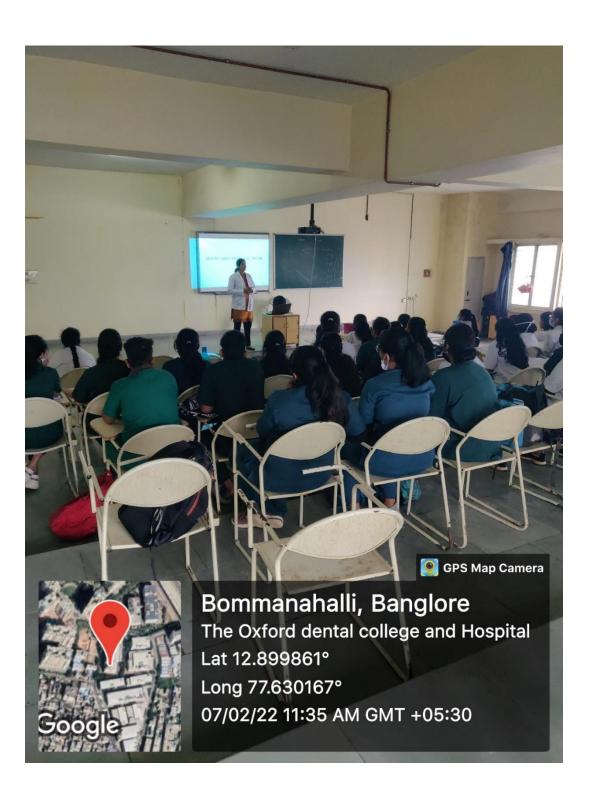

Ph: 080-61754680 Fax: 080 – 61754693E-mail:deandirectortodc@gmail.com

Website: www.theoxford.edu

<u>Title:</u>Training ASHA workers – Know Your Own Mouth- Self examination is important in pregnancy