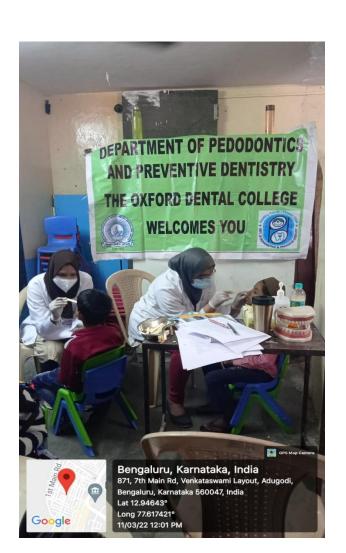

1754693E-mail:deandirectortodc@gmail.com





#### THE OXFORD DENTAL COLLEGE

(Recognized by the Govt. of Karnataka, Affiliated to Rajiv Gandhi University of Health Sciences, Karnataka & Dental Council of India, New Delhi) Bommanahalli, Hosur Road, Bangalore - 560 068. Ph: 080-61754680 Fax: 080 – 61754693E-mail:deandirectortodc@gmail.com







#### THE OXFORD DENTAL COLLEGE

(Recognized by the Govt. of Karnataka, Affiliated to Rajiv Gandhi University of Health Sciences, Karnataka & Dental Council of India, New Delhi)

Bommanahalli, Hosur Road, Bangalore – 560 068.

Ph: 080-61754680 Fax: 080 – 61754693E-mail:deandirectortodc@gmail.com

Website: www.theoxford.edu

#### School camp St. Sara's High School



# 900ETY (स्टेक्ट) किया सर्वत्र शोभते () Estd. 1974

#### THE OXFORD DENTAL COLLEGE





#### THE OXFORD DENTAL COLLEGE

(Recognized by the Govt. of Karnataka, Affiliated to Rajiv Gandhi University of Health Sciences, Karnataka & Dental Council of India, New Delhi)

Bommanahalli, Hosur Road, Bangalore – 560 068.

Ph: 080-61754680 Fax: 080 – 61754693E-mail:deandirectortodc@gmail.com

Website: www.theoxford.edu

# SCHOOL CAMP - RAGPICKERS EDUCATION DEVELOPMENT AND SCHEME (REDS)





#### THE OXFORD DENTAL COLLEGE

(Recognized by the Govt. of Karnataka, Affiliated to Rajiv Gandhi University of Health Sciences, Karnataka & Dental Council of India, New Delhi)

Bommanahalli, Hosur Road, Bangalore – 560 068.

Ph: 080-61754680 Fax: 080 – 61754693E-mail:deandirectortodc@gmail.com





#### THE OXFORD DENTAL COLLEGE

(Recognized by the Govt. of Karnataka, Affiliated to Rajiv Gandhi