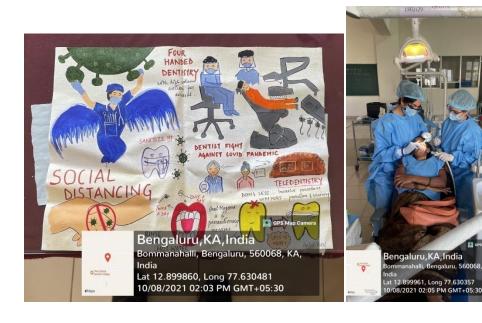

Ph: 080-61754680 Fax: 080 – 61754693E-mail:deandirectortodc@gmail.com

Website: www.theoxford.edu

Title: four handed dentistry

## Four handed dentistry