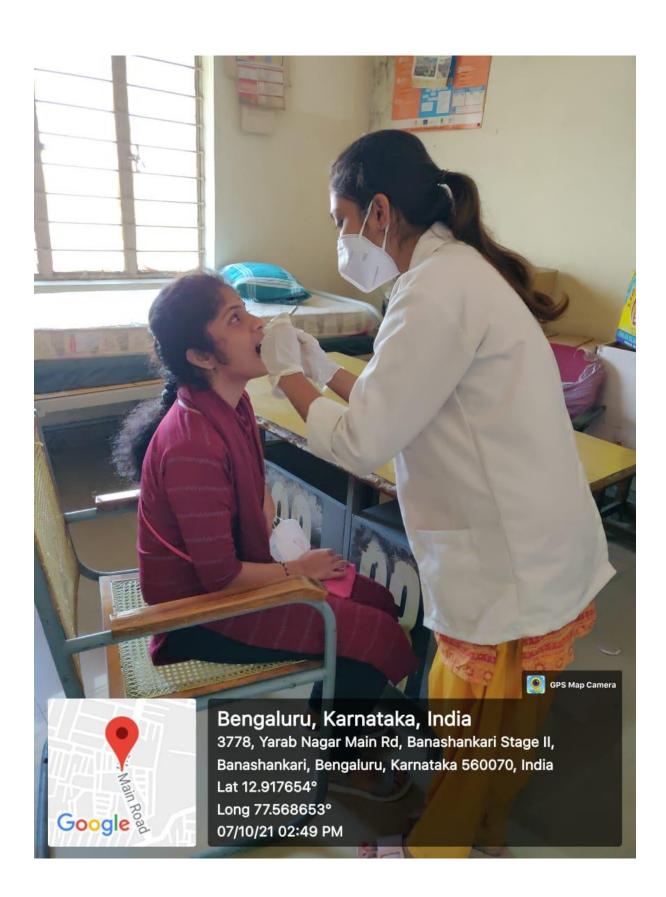

Ph: 080-61754680 Fax: 080 – 61754693E-mail:deandirectortodc@gmail.com

Website: www.theoxford.edu

<u>Title:</u>Training ASHA workers – Know Your Own Mouth- Self examination is important in pregnancy