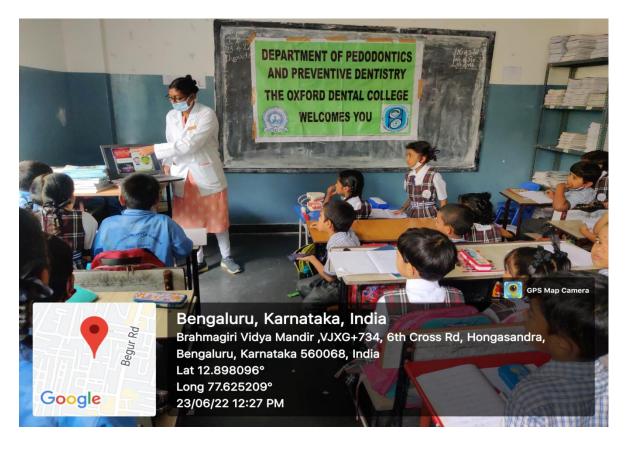

4680 Fax : 080 – 61754693E-mail:deandirectortodc@gmail.cor Website: www.theoxford.edu





#### THE OXFORD DENTAL COLLEGE

(Recognized by the Govt. of Karnataka, Affiliated to Rajiv Gandhi University of Health Sciences, Karnataka & Dental Council of India, New Delhi)

Bommanahalli, Hosur Road, Bangalore – 560 068.

Ph: 080-61754680 Fax: 080 – 61754693E-mail:deandirectortodc@gmail.com

Website: www.theoxford.edu

### **School camp** - Brahmagiri Vidya Mandir





#### THE OXFORD DENTAL COLLEGE





#### THE OXFORD DENTAL COLLEGE

(Recognized by the Govt. of Karnataka, Affiliated to Rajiv Gandhi University of Health Sciences, Karnataka & Dental Council of India, New Delhi)

Bommanahalli, Hosur Road, Bangalore – 560 068.

Ph: 080-61754680 Fax: 080 – 61754693E-mail:deandirectortodc@gmail.com





#### THE OXFORD DENTAL COLLEGE





#### THE OXFORD DENTAL COLLEGE

(Recognized by the Govt. of Karnataka, Affiliated to Rajiv Gandhi University of Health Sciences, Karnataka & Dental Council of India, New Delhi)

Bommanahalli, Hosur Road, Bangalore – 560 068.

Ph: 080-61754680 Fax: 080 – 61754693E-mail:deandirectortodc@gmail.com

Website: www.theoxford.edu

## School Camp Indian Primary and High School





#### THE OXFORD DENTAL COLLEGE

(Recognized by the Govt. of Karnataka, Affiliated to Rajiv Gandhi University of Health Sciences, Karnataka & Dental Council of India, New Delhi)

Bommanahalli, Hosur Road, Bangalore – 560 068.

Ph: 080-61754680 Fax: 080 – 61754693E-mail:deandirectortodc@gmail.com





#### THE OXFORD DENTAL COLLEGE

(Recognized by the Govt. of Karnataka, Affiliated t