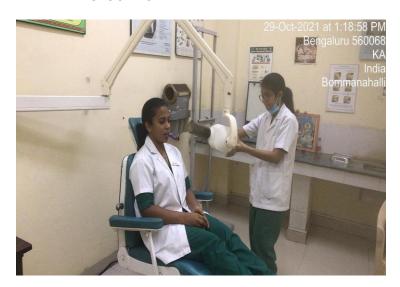

### World Radiology day

#### **INAUGRATION OF RADIOLOGY DAY**

**GREY SCALE RANGOLI COMPETITION** 