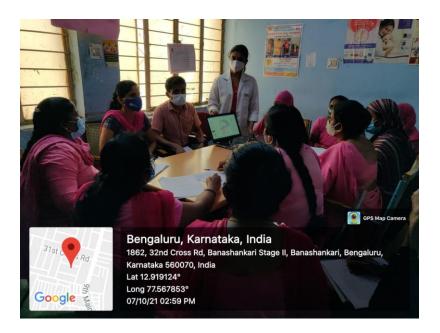

Ph: 080-61754680 Fax: 080 – 61754693E-mail:deandirectortodc@gmail.com

Website: www.theoxford.edu

<u>Title:</u>Training ASHA workers – Know Your Own Mouth- Self examination is important in pregnancy