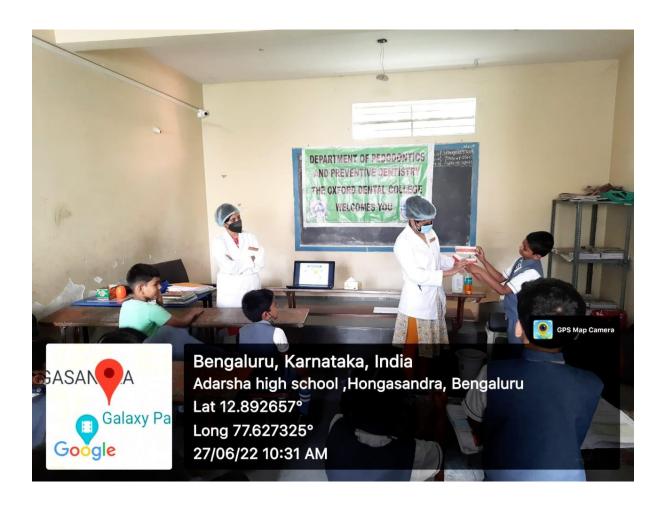

RD DENTAL COLLEGE

(Recognized by the Govt. of Karnataka, Affiliated to Rajiv Gandhi University of Health Sciences, Karnataka & Dental Council of India, New Delhi)

Bommanahalli, Hosur Road, Bangalore – 560 068.

Ph: 080-61754680 Fax: 080 – 61754693E-mail:deandirectortodc@gmail.com

Website: www.theoxford.edu

Title: Wildlife conservative and photography







#### THE OXFORD DENTAL COLLEGE







#### THE OXFORD DENTAL COLLEGE

(Recognized by the Govt. of Karnataka, Affiliated to Rajiv Gandhi University of Health Sciences, Karnataka & Dental Council of India, New Delhi)

Bommanahalli, Hosur Road, Bangalore – 560 068.

Ph: 080-61754680 Fax: 080 – 61754693E-mail:deandirectortodc@gmail.com

Website: www.theoxford.edu

### School camp - ADARSHA HIGH SCHOOL



#### THE OXFORD DENTAL COLLEGE



# जिल्ला सर्वत्र शोभते । Estd. 1974

#### THE OXFORD DENTAL COLLEGE





#### THE OXFORD DENTAL COLLEGE







#### THE OXFORD DENTAL COLLEGE

(Recognized by the Govt. of Karnataka, Affiliated to Rajiv Gandhi University of Health Sciences, Karnataka & Delai, Recognised by Dental Council of India, New Delhi)

Bommanahalli, Hosur Road, Bangalore – 560 068.

Ph: 080-61754680 Fax : 080 – 61754693E-mail:deandirectortodc@gmail.com Website: www.theoxford.edu





#### THE OXFORD DENTAL COLLEGE

(Recognized by the Govt. of Karnataka, Affiliated to Rajiv Gandhi University of Health Sciences, Karnataka & Dental Council of India, New Delhi)

Bommanahalli, Hosur Road, Bangalore – 560 068.

Ph: 080-61754680 Fax: 080 – 61754693E-mail:deandirectortodc@gmail.com

Ph: 080-61754680 Fax : 080 – 61754693E-m