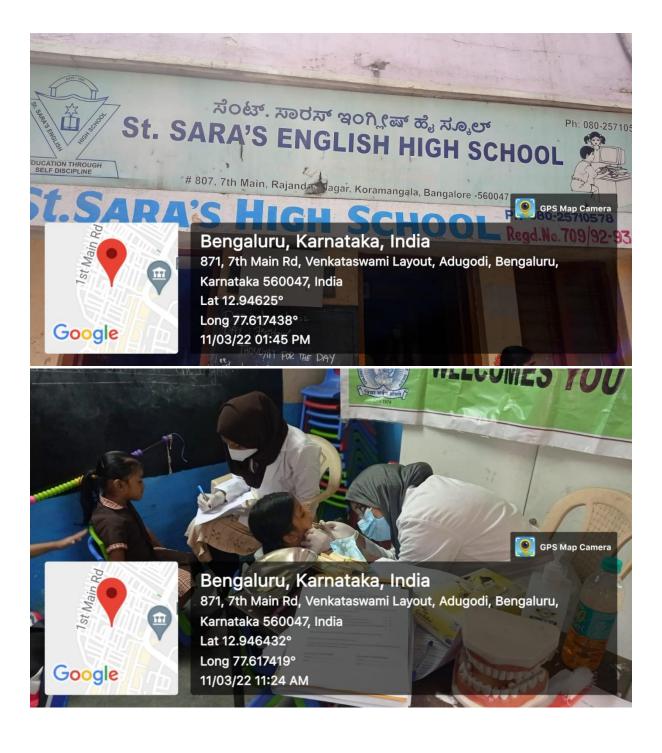

w Delhi)

Bommanahalli, Hosur Road, Bangalore – 560 068.

Ph: 080-61754680 Fax: 080 – 61754693E-mail:deandirectortodc@gmail.com





#### THE OXFORD DENTAL COLLEGE

(Recognized by the Govt. of Karnataka, Affiliated to Rajiv Gandhi University of Health Sciences, Karnataka & Dental Council of India, New Delhi) Bommanahalli, Hosur Road, Bangalore - 560 068. Ph: 080-61754680 Fax: 080 – 61754693E-mail:deandirectortodc@gmail.com







#### THE OXFORD DENTAL COLLEGE

(Recognized by the Govt. of Karnataka, Affiliated to Rajiv Gandhi University of Health Sciences, Karnataka & Dental Council of India, New Delhi)

Bommanahalli, Hosur Road, Bangalore – 560 068.

Ph: 080-61754680 Fax: 080 – 61754693E-mail:deandirectortodc@gmail.com

Website: www.theoxford.edu

#### School camp St. Sara's High School



# 900ETY (स्टेक्ट) किया सर्वत्र शोभते () Estd. 1974

#### THE OXFORD DENTAL COLLEGE





#### THE OXFORD DENTAL COLLEGE

(Recognized by the Govt. of Karnataka, Affiliated to Rajiv Gandhi University of Health Sciences, Karnataka & Dental Council of India, New Delhi)

Bommanahalli, Hosur Road, Bangalore – 560 068.

Ph: 080-61754680 Fax: 080 – 61754693E-mail:deandirectortodc@gmail.com

Website: www.theoxford.edu

# SCHOOL CAMP - RAGPICKERS EDUCATION DEVELOPMENT AND SCHEME (REDS)





#### THE OXFORD DENTAL COLLEGE

(Recognized by the Govt. of Karnataka, Affiliated to Rajiv Gandhi University of Health Sciences, Karnataka & Dental Council of India, New Delhi)

Bommanahalli, Hosur Road, Bangalore – 560 068.

Ph: 080-61754680 Fax: 080 – 61754693E-mail:deandirectortodc@gmail.com





#### THE OX