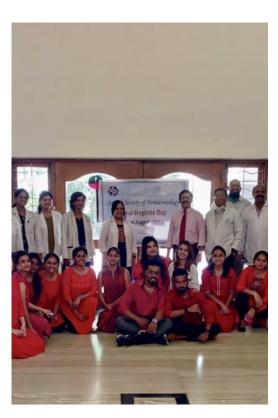

#### THE OXFORD DENTAL COLLEGE

(Recognized by the Govt. of Karnataka, Affiliated to Rajiv Gandhi University of Health Sciences, Karnataka & Dental Council of India, New Delhi)

Bommanahalli, Hosur Road, Bangalore – 560 068.

Ph: 080-61754680 Fax: 080 – 61754693E-mail:deandirectortodc@gmail.com

Website: www.theoxford.edu

Report on the celebrations of Oral Hygiene Week at The Oxford

## Dental College, Bangalore.