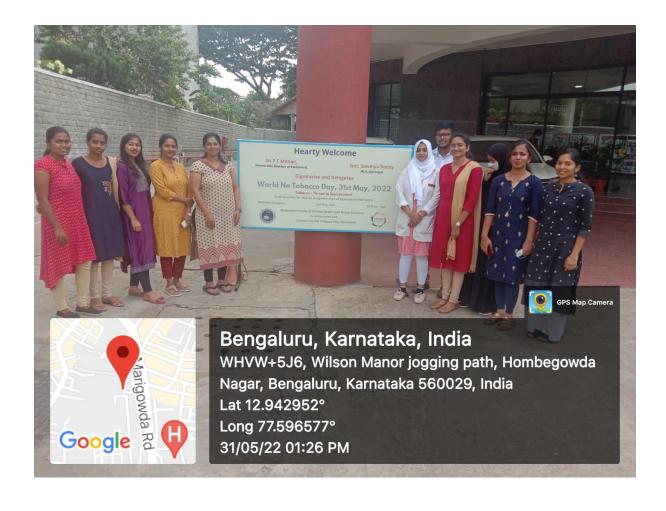

Ph: 080-61754680 Fax: 080 – 61754693E-mail:deandirectortodc@gmail.com

Website: www.theoxford.edu

Title: Celebrating lives Tobacco and Drugs free

#### THE OXFORD DENTAL COLLEGE

(Recognized by the Govt. of Karnataka, Affiliated to Rajiv Gandhi University of Health Sciences, Karnataka & Delhi)

Bommanahalli, Hosur Road, Bangalore – 560 068. Ph: 080-61754680 Fax : 080 – 61754693E-mail:deandirectortodc@gmail.com Website: www.theoxford.edu

**Building young champions of** 