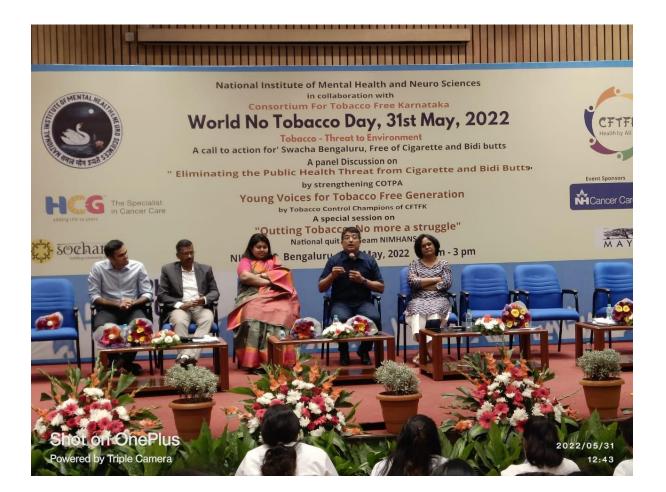

**Building young champions of** 

## TOBACCO FREE GENERATION

Protecting Indian Children from a highly addictive and killer substance

"The world's most widespread, serious infection is purposely spread by its vector: the tobacco industry" Von Eric LeGresley

- They sell death as life
- · Addiction as freedom and style
- · Deny scientific evidences against tobacco
- · Subvert all tobacco control measures

## Freedom and sytle

are the trap they set to lure young people

THEY ENGAGE POPULAR CELEBRITIES TO PROMOTE THIER PRODUCTS

It's Time to Turn the Tide Against the Tobacco Industry

**Become a Tobacco Control Champion Today!** 