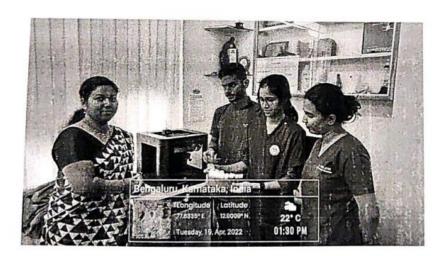

#### **ACTIVITY REPORT – Field Visit**

Title: Laboratory and Research center at the Department of Biotechnology

#### **Objective:**

> To make the UG students aware of the laboratory and research equipments at the Department of Biotechnology

**Date:** 25<sup>th</sup> May, 2022 **Time:** 9.30 – 11 am

**Location:** Department of Biotechnology, The Oxford College of Engineering

Organized by: Department of Oral Pathology and Microbiology

Audience: 3<sup>rd</sup> BDS students

Incharge: Dr. Shruti S

Method adopted: Visual learning and Verbal Orientation / Demonstration

Description: The Department of Oral Pathology, Oxford Dental College organized a field visit to the Laboratory and Research center at the Department of Biotechnology on 25/5/2022. A total of 10 undergraduate students from Oxford Dental College were demonstrated the laboratory and research equipments at the Department of Biotechnology. They were also guided on the application of these equipments in Research.

During the visit, students actively participated and successfully ended the visit with a positive feedback of all the participants

#### **Geo tagged Photographs**

Demonstration of equipments at the Laboratory and Research center at the Department of Biotechnology

Dr. Leeky Mohanty Professor and HOD

Dept of Oral Pathology