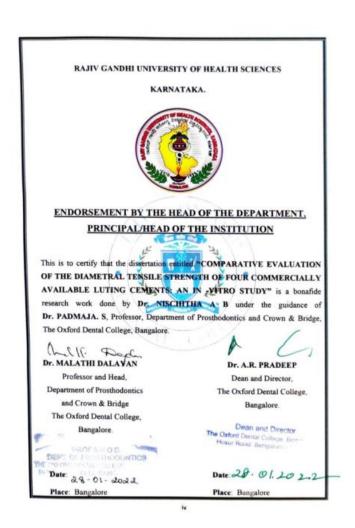

Ph: 080-61754680 Fax: 080 – 61754693E-mail:deandirectortodc@gmail.com

|      | Estd. 1974                 | Website: www.theoxford.edu                                              |
|------|----------------------------|-------------------------------------------------------------------------|
|      |                            | CHRONIC PERIODONTITIS PATIENTS- A                                       |
|      |                            | CLINICAL STUDY                                                          |
| 7.   | DR. ASHRITHA               | CORRELATING CREVICULAR FLUID LEVELS OF                                  |
|      |                            | HIGH MOBILITY GROUP BOX 1, TUMOUR                                       |
|      |                            | NECROSIS FACTOR ALPHA AND HIGH                                          |
|      |                            | SENSITIVITY C REACTIVE PROTEIN IN                                       |
|      |                            | PERIODONTAL HEALTH AND DISEASE BEFORE                                   |
|      |                            | AND AFTER TREATMENT.                                                    |
| Depa | artment of Prosthodontics  |                                                                         |
| _    | DD NICCUITUA A D           |                                                                         |
| 1.   | DR.NISCHITHA A B           | COMPARATIVE EVALUATION OF THE DIAMETRAL TENSILE                         |
|      |                            | STRENGTH OF FOUR COMMERCIALLY AVAILABLE LUTING                          |
|      |                            | CEMENTS: AN IN -VITRO STUDY                                             |
| 2.   | DR.NOOR SHAGUFTA           | COMPARISON OF THE DIMENSIONAL ACCURACY OF                               |
|      |                            | SPLINTED AND UNSPLINTED IMPRESSION TECHNIQUES                           |
|      |                            | FOR MULTI-UNIT ABUTMENT-AN INVITRO STUDY                                |
| 3.   | DD KANWASHDEE S            | COMPARATIVE EVALUATION OF SAGITTAL CONDYLAR                             |
|      | DR.KAVYASHREE S            | GUIDANCE USING EXTRAORAL GOTHIC ARCH TRACING                            |
|      |                            | AND CONE BEAM COMPUTED TOMOGRAPHY IN                                    |
|      |                            | EDENTULOUS PATIENTS: AN IN-VIVO STUDY                                   |
| 4.   | DR.SYEDA RAHATH FATIMA     | COMPARATIVE EVALUATION OF MARGINAL FIT AND                              |
|      | BRISTEB/CHARINGTTT / CHINA | INTERNAL GAP OF PORCELAIN FUSED TO METAL                                |
|      |                            | CROWNS BEFORE AND AFTER GLAZING USING TWO                               |
| _    |                            | DIFFERENT TECHNIQUES - AN IN-VITRO STUDY                                |
| 5.   |                            | A COMPARATIVE EVALUATION OF THE MARGINAL FIT OF                         |
|      | DR.ABHISHEK LAMECHWAL      | TRADITIONAL RESIN, CAD/CAM POLYMETHYLMETHACRYLATE AND URETHANE DIMETHYL |
|      |                            | METHACRYLATE INTERIM RESTORATIONS : AN INVITRO                          |
|      |                            | STUDY                                                                   |
| 6.   |                            | EVALUATION OF THE INFLUENCE OF POLYMERIZATION                           |
|      | DR.LAKSHMI SUNIL T         | TIME ON THE BOND STRENGTH OF SELF-ADHESIVE RESIN                        |
|      | DR.LAKSHIVII SOIVIL I      | CEMENT WITH DIFFERENT THICKNESS OF HIGH                                 |
|      |                            | TRANSLUCENCY MONOLITHIC ZIRCONIA-AN INVITRO                             |
|      |                            | STUDY                                                                   |
| 7.   |                            | COMPARATIVE EVALUATION OF DEFORMATION AND                               |
|      | DR.ALAIKYA T R             | RETENTIVE FORCES OF ACETAL RESIN AND COBALT-                            |
|      |                            | CHROMIUM CLASPS ON TWO DIFFERENT SURFACES: AN                           |
| L    |                            | IN-VITRO STUDY                                                          |
|      |                            |                                                                         |