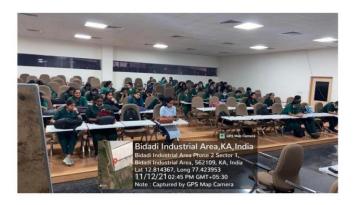

#### **Activity Report**

Title: Visit to Oxford Medical College

Objective of the visit: The objective of the field visit is to give the students brief insight into the

various tests and techniques used in microbiology laboratory.

Date: 17/05/2022 Time: 9.30 am

Venue: The Oxford Medical College and Hospital & Research Centre, Attibele.

Organisers: Department of Microbiology, The Oxford Medical College and Hospital

Participants: First year post graduate students

Staff In charge: Dr. Ashwija

Method adopted: Verbal orientation and demonstration

Description: The Field visit to The Oxford Medical College and Hospital & Research Centre was scheduled on 17/05/2022. The PG students from The Oxford Dental college boarded the bus arranged by the college at 8:30 am and reached The Oxford Medical College and Hospital & Research Centre at 9:30 am. The field visit began by visiting the laboratories of Microbiology department located in the premises of the Hospital campus, where the students were welcomed by the Head of the Department of Microbiology Dr. Rajini. M.