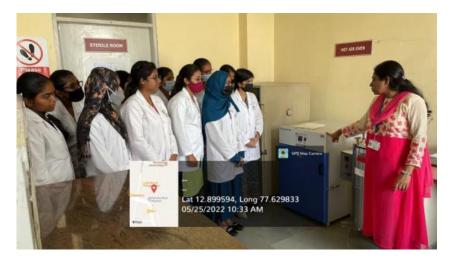

#### **Geo tagged Photographs**

Demonstration of equipments at the Laboratory and Research center at the Department of Biotechnology

Dr. Leeky Mohanty Professor and HOD

Dept of Oral Pathology