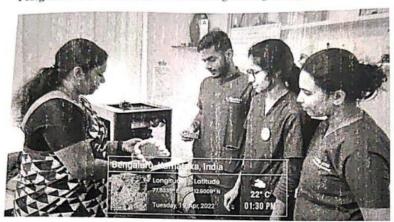

#### THE OXFORD DENTAL COLLEGE

Activity Report

Title: Visit to The Oxford Engineering College, Bommanahalli, Bangalore.

Objective of the visit: To create awareness in students about the 3-D printing Technology.

Date:19/04/2022

Time: 1pm - 3.30 pm

Venue:Oxford Engineering College, Bommanahalli, Bangalore.

Organized by: Department of Orthodontics and dentofacial orthopedies

Participants: 6postgraduates

Speaker:

Staff Incharge: Dr Vandana

Brief Report:On 19<sup>th</sup> April 2022,1<sup>st</sup> year postgraduate students of orthodontic department visited Oxford Engineering College, Bommanahalli, Bangalore. This visit was done to learn about the 3-D printing technology, mechanism of of action, advantages of 3D printer which replaced traditional impressions without causing discomfort to patients & saving time in orthodontic practice. Model prepared by using 3-D printer was also shown to students.

Ph: 080-61754680 Fax: 080 – 61754693E-mail:deandirectortodc@gmail.com

Website: www.theoxford.edu

Geotagged photos

Postgraduate students visit to Oxford Engineering College

Signature of the HOD donties
the Oxford Dental College
(Department of Orthodontics)
Bangalore - 560 062.