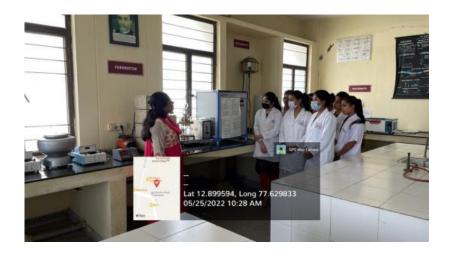

#### **ACTIVITY REPORT – Field Visit**

Title: Laboratory and Research center at the Department of Biotechnology

#### **Objective:**

> To make the UG students aware of the laboratory and research equipments at the Department of Biotechnology

**Date:** 25<sup>th</sup> May, 2022 **Time:** 9.30 – 11 am

**Location:** Department of Biotechnology, The Oxford College of Engineering

Organized by: Department of Oral Pathology and Microbiology

Audience: 3<sup>rd</sup> BDS students

Incharge: Dr. Shruti S

Method adopted: Visual learning and Verbal Orientation / Demonstration

Description: The Department of Oral Pathology, Oxford Dental College organized a field visit to the Laboratory and Research center at the Department of Biotechnology on 25/5/2022. A total of 10 undergraduate students from Oxford Dental College were demonstrated the laboratory and research equipments at the Department of Biotechnology. They were also guided on the application of these equipments in Research.