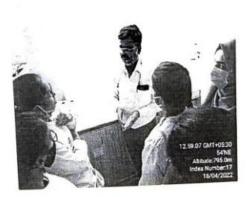

#### **Activity Report**

Title: Visit to Oxford Medical College

Objective of the visit: The objective of the field visit is to give the students brief insight into the

various tests and techniques used in microbiology laboratory.

Date: 17/05/2022 Time: 9.30 am

Venue: The Oxford Medical College and Hospital & Research Centre, Attibele.

Organisers: Department of Microbiology, The Oxford Medical College and Hospital

Participants: First year post graduate students

Staff In charge: Dr. Ashwija

Method adopted: Verbal orientation and demonstration

Description: The Field visit to The Oxford Medical College and Hospital & Research Centre was scheduled on 17/05/2022. The PG students from The Oxford Dental college boarded the bus arranged by the college at 8:30 am and reached The Oxford Medical College and Hospital & Research Centre at 9:30 am. The field visit began by visiting the laboratories of Microbiology department located in the premises of the Hospital campus, where the students were welcomed by the Head of the Department of Microbiology Dr. Rajini. M.

The students were given brief insight into sample collection, processing of samples, different types of tests performed to orientation on RT-PCR technique, blood sample collection.

In Microbiology lab- (i) Bacteriology- culture method, identification tests (biochemical reactions) and sensitivity plates were explained and shown.

- (ii) Serology- various ICT (immunochromatographic tests) like HIV, HB<sub>1</sub>AG, HCV, MALARIA, DENGUE.
- (iii) Mycology- fungal cultures were shown and explained about the culture morphology and pigment produced. Fluorescent stained fungal elements from skin scrapping were shown.
- (iv) RT-PCR lab- Unidirectional flow of sample was explained. Donning and doffing area were shown, steps of extraction of RNA, template addition, addition of positive control were explained. Amplification room was shown and Thermofisher Quant studio 5 RT-PCR machine demo was given.