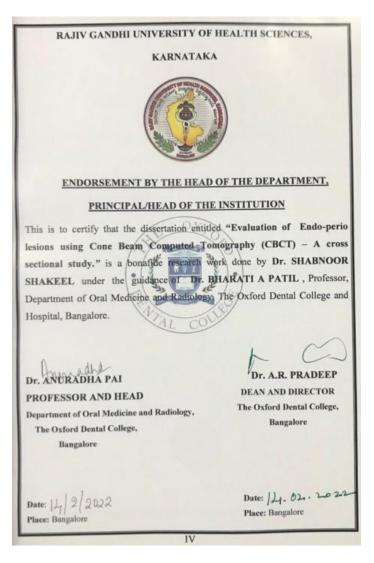

Ph: 080-61754680 Fax: 080 - 61754693E-mail:deandirectortodc@gmail.com

Website: www.theoxford.edu

| Sl.n | Student Names               | Dissertation topics                           |
|------|-----------------------------|-----------------------------------------------|
| O    |                             |                                               |
| Depa | rtment of Oral Medicine     |                                               |
|      | T                           |                                               |
| 1    | DR. SHABNOOR SHAKEEL        | EVALUATION OF ENDO-PERIO LESIONS USING CONE   |
|      |                             | BEAM COMPUTED TOMOGRAPHY(CBCT)                |
| 2    | DR. SHEETAL JAMES           | COMPARITIVE EVALUATION OF CURCUMIN GEL VERSUS |
|      |                             | ANTI-OXIDANTS FOR TREATMENT OF HOMOGENOUS     |
|      |                             | LEUKOPLAKIA – A CLINICAL STUDY                |
| Depa | rtment of Oral surgery      |                                               |
| 1.   |                             | WOUND HEALING FOLLOWING SURGICAL REMOVAL      |
|      |                             | OF 3RD MOLAR WITH & WITHOUT PLATELET RICH     |
|      | DR. RICHA RAI               | PLASMA - A COMPARATIVE STUDY                  |
| 2.   |                             | EVALUATION OF OCCLUSAL FORCE DISTRIBUTION IN  |
|      |                             | SHORTENED DENTAL ARCH IN THE MANDIBLE         |
|      |                             | WITH/WITHOUT AN IMPLANT USING A THREE-        |
|      |                             | DIMENSIONAL (3D) FINITE ELEMENT MODEL- AN IN  |
|      | DR. NIKITHA R               | VITRO STUDY                                   |
| 3.   |                             | RESISTENCE AND STRESS FINITE ELEMENT ANALYSIS |
|      |                             | OF 3D PLATE AND LOCKING PLATE FIXATION IN     |
|      |                             | BILATERAL SPLIT OSTEOTOMY A COMPARATIVE IN    |
|      | DR. VINAYAKA T BANAKAR      | VITRO STUDY.                                  |
| 4.   |                             | BIOMECHANICAL EVALUATION OF ZYGOMATIC         |
|      |                             | IMPLANT VERSUS PTERYGOID IMPLANT IN           |
|      |                             | ATROPHIC MAXILLA: AN IN VITRO FINITE ELEMENT  |
|      | DR. JAVEED HUSSAIN I BAKSHI | STUDY.                                        |
| 5.   |                             | BILATERAL MANDIBULAR SAGITTAL SPLIT           |
|      |                             | OSTEOTOMY WITH SMM SET BACK - IN VITRO        |
|      | DR. PULLAREDDY GARI         | COMPARISON BETWEEN RIGIDITY OF BICORTICAL     |
|      | GEETHIKA                    | SCREWS AND MINI PLATE.                        |
| 6.   |                             | COMPARATIVE CLINICAL EVALUATION OF            |
|      |                             | MINERALISED PLASMATIC MATRIX AND PLATELET     |
|      | DR. SINDHU SRINIVAS IYENGAR | RICH FIBRIN FOR BONE AUGMENTATION IN          |
|      |                             | MICH FIDRIN FOR DOINE AUGINIENTATION IN       |