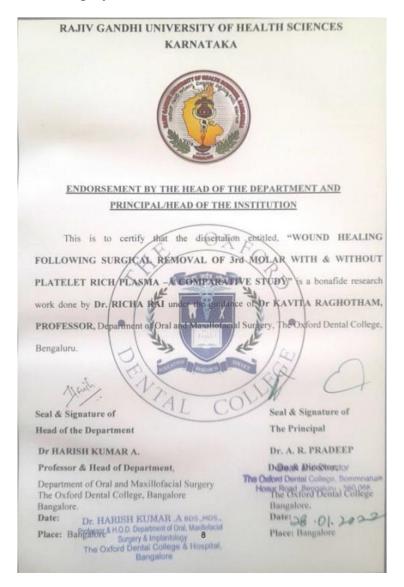

Ph: 080-61754680 Fax: 080 - 61754693E-mail:deandirectortodc@gmail.com

Website: www.theoxford.edu

| Sl.n | Student Names               | Dissertation topics                           |
|------|-----------------------------|-----------------------------------------------|
| O    |                             |                                               |
| Depa | rtment of Oral Medicine     |                                               |
|      | T                           |                                               |
| 1    | DR. SHABNOOR SHAKEEL        | EVALUATION OF ENDO-PERIO LESIONS USING CONE   |
|      |                             | BEAM COMPUTED TOMOGRAPHY(CBCT)                |
| 2    | DR. SHEETAL JAMES           | COMPARITIVE EVALUATION OF CURCUMIN GEL VERSUS |
|      |                             | ANTI-OXIDANTS FOR TREATMENT OF HOMOGENOUS     |
|      |                             | LEUKOPLAKIA – A CLINICAL STUDY                |
| Depa | rtment of Oral surgery      |                                               |
| 1.   |                             | WOUND HEALING FOLLOWING SURGICAL REMOVAL      |
|      |                             | OF 3RD MOLAR WITH & WITHOUT PLATELET RICH     |
|      | DR. RICHA RAI               | PLASMA - A COMPARATIVE STUDY                  |
| 2.   |                             | EVALUATION OF OCCLUSAL FORCE DISTRIBUTION IN  |
|      |                             | SHORTENED DENTAL ARCH IN THE MANDIBLE         |
|      |                             | WITH/WITHOUT AN IMPLANT USING A THREE-        |
|      |                             | DIMENSIONAL (3D) FINITE ELEMENT MODEL- AN IN  |
|      | DR. NIKITHA R               | VITRO STUDY                                   |
| 3.   |                             | RESISTENCE AND STRESS FINITE ELEMENT ANALYSIS |
|      |                             | OF 3D PLATE AND LOCKING PLATE FIXATION IN     |
|      |                             | BILATERAL SPLIT OSTEOTOMY A COMPARATIVE IN    |
|      | DR. VINAYAKA T BANAKAR      | VITRO STUDY.                                  |
| 4.   |                             | BIOMECHANICAL EVALUATION OF ZYGOMATIC         |
|      |                             | IMPLANT VERSUS PTERYGOID IMPLANT IN           |
|      |                             | ATROPHIC MAXILLA: AN IN VITRO FINITE ELEMENT  |
|      | DR. JAVEED HUSSAIN I BAKSHI | STUDY.                                        |
| 5.   |                             | BILATERAL MANDIBULAR SAGITTAL SPLIT           |
|      |                             | OSTEOTOMY WITH SMM SET BACK - IN VITRO        |
|      | DR. PULLAREDDY GARI         | COMPARISON BETWEEN RIGIDITY OF BICORTICAL     |
|      | GEETHIKA                    | SCREWS AND MINI PLATE.                        |
| 6.   |                             | COMPARATIVE CLINICAL EVALUATION OF            |
|      |                             | MINERALISED PLASMATIC MATRIX AND PLATELET     |
|      | DR. SINDHU SRINIVAS IYENGAR | RICH FIBRIN FOR BONE AUGMENTATION IN          |
|      |                             | MICH FIDRIN FOR DOINE AUGINIENTATION IN       |