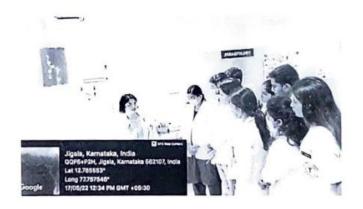

#### THE OXFORD DENTAL COLLEGE

Activity Report

Title: Visit to The Oxford Engineering College, Bommanahalli, Bangalore.

Objective of the visit: To create awareness in students about the 3-D printing Technology.

Date:19/04/2022

Time: 1pm - 3.30 pm

Venue:Oxford Engineering College, Bommanahalli, Bangalore.

Organized by: Department of Orthodontics and dentofacial orthopedies

Participants: 6postgraduates

Speaker:

Staff Incharge: Dr Vandana

Brief Report:On 19<sup>th</sup> April 2022,1<sup>st</sup> year postgraduate students of orthodontic department visited Oxford Engineering College, Bommanahalli, Bangalore. This visit was done to learn about the 3-D printing technology, mechanism of of action, advantages of 3D printer which replaced traditional impressions without causing discomfort to patients & saving time in orthodontic practice. Model prepared by using 3-D printer was also shown to students.