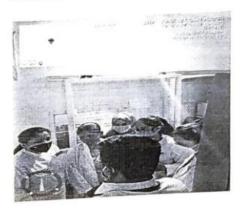

Organized by: Department of Oral Pathology and Microbiology

Audience: 3<sup>rd</sup> BDS students

Incharge: Dr. Shruti S

Method adopted: Visual learning and Verbal Orientation / Demonstration

Description: The Department of Oral Pathology, Oxford Dental College organized a field visit to the Laboratory and Research center at the Department of Biotechnology on 25/5/2022. A total of 10 undergraduate students from Oxford Dental College were demonstrated the laboratory and research equipments at the Department of Biotechnology. They were also guided on the application of these equipments in Research.

#### **Geo tagged Photographs**

Demonstration of equipments at the Laboratory and Research center at the Department of Biotechnology

Dr. Leeky Mohanty Professor and HOD

Dept of Oral Pathology